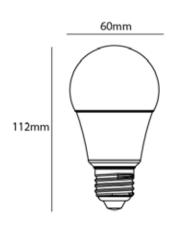

## ▶ A60 11W E27

The range of Machtig LED retro fit lamps is suitable for both domestic and commercial projects.

| Model                   | Volts |    |      |     |   |      |     |
|-------------------------|-------|----|------|-----|---|------|-----|
| MTGA60DOUBLECLICKDIME27 | 240   | 11 | 3000 | 880 | - | 60mm | 60W |

## ▶ A60 12W E27

The range of Machtig LED retro fit lamps is suitable for both domestic and commercial projects.

| Model                   | Volts |    |           |     |   |      |     |
|-------------------------|-------|----|-----------|-----|---|------|-----|
| MTGA60DOUBLECLICKCCTE27 | 240   | 12 | 2700/4000 | 880 | _ | 60mm | 60W |

# ▶ A60 7W

The range of Machtig LED retro fit lamps is suitable for both domestic and commercial projects.

| Model            | Volts | Watts | Kelvin | Lumen   | CRI | Dia  | Equiv. to* |
|------------------|-------|-------|--------|---------|-----|------|------------|
| MTGA607W3KE27D-W | 240   | 7     | 3000   | 470-520 | 84  | 60mm | 60W        |
| MTGA607W4KE27D-W | 240   | 7     | 3000   | 470-520 | 84  | 60mm | 60W        |
| MTGA607W3KB22D-W | 240   | 7     | 4000   | 470-520 | 84  | 60mm | 60W        |
| MTGA607W4KB22D-W | 240   | 7     | 4000   | 470-520 | 84  | 60mm | 60W        |

# ▶ A60 12W

The range of Machtig LED retro fit lamps is suitable for both domestic and commercial projects.

| Model             | Volts | Watts | Kelvin | Lumen   | CRI | Dia  | Equiv. to* |
|-------------------|-------|-------|--------|---------|-----|------|------------|
| MTGA6012W3KE27D-W | 240   | 12    | 3000   | 800-880 | 84  | 60mm | 75W        |
| MTGA6012W4KB22D-W | 240   | 12    | 3000   | 800-880 | 84  | 60mm | 75W        |
| MTGA6012W3KB22D-W | 240   | 12    | 4000   | 800-880 | 84  | 60mm | 75W        |
| MTGA6012W4KE27D-W | 240   | 12    | 4000   | 800-880 | 84  | 60mm | 75W        |