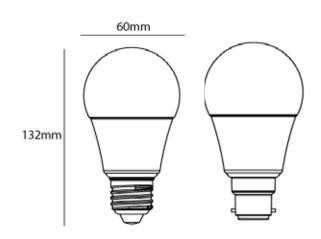

## ▶ A60 11W E27

The range of Machtig LED retro fit lamps is suitable for both domestic and commercial projects.

| Model                   | Volts |    |      |     |   |      |     |
|-------------------------|-------|----|------|-----|---|------|-----|
| MTGA60DOUBLECLICKDIME27 | 240   | 11 | 3000 | 880 | - | 60mm | 60W |

## ▶ A60 11W B22

The range of Machtig LED retro fit lamps is suitable for both domestic and commercial projects.

| Model                   |     |   |      |     |   |      | Equiv. to* |
|-------------------------|-----|---|------|-----|---|------|------------|
| MTGA60DOUBLECLICKDIME27 | 240 | П | 3000 | 880 | - | 60mm | 60W        |