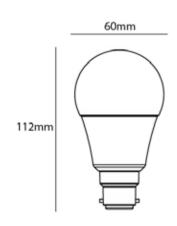

## ▶ A60 11W E27

The range of Machtig LED retro fit lamps is suitable for both domestic and commercial projects.

| Model                   | Volts |    |      |     |   |      |     |
|-------------------------|-------|----|------|-----|---|------|-----|
| MTGA60DOUBLECLICKDIME27 | 240   | 11 | 3000 | 880 | - | 60mm | 60W |

## ▶ A60 11W B22

The range of Machtig LED retro fit lamps is suitable for both domestic and commercial projects.

| Model                   |     |   |      |     |   |      | Equiv. to* |
|-------------------------|-----|---|------|-----|---|------|------------|
| MTGA60DOUBLECLICKDIME27 | 240 | П | 3000 | 880 | - | 60mm | 60W        |

## ▶ A60 12W E27

The range of Machtig LED retro fit lamps is suitable for both domestic and commercial projects.

| Model                   | Volts |    |           |     |   |      |     |
|-------------------------|-------|----|-----------|-----|---|------|-----|
| MTGA60DOUBLECLICKCCTE27 | 240   | 12 | 2700/4000 | 880 | _ | 60mm | 60W |

## ▶ A60 12W B22

The range of Machtig LED retro fit lamps is suitable for both domestic and commercial projects.

| Model                   |     |    |           |     |   |      | Equiv. to* |
|-------------------------|-----|----|-----------|-----|---|------|------------|
| MTGA60DOUBLECLICKCCTB22 | 240 | 12 | 2700/4000 | 880 | - | 60mm | 60W        |

# ▶ A60 7W

The range of Machtig LED retro fit lamps is suitable for both domestic and commercial projects.

| Model            | Volts | Watts | Kelvin | Lumen   | CRI | Dia  | Equiv. to* |
|------------------|-------|-------|--------|---------|-----|------|------------|
| MTGA607W3KE27D-W | 240   | 7     | 3000   | 470-520 | 84  | 60mm | 60W        |
| MTGA607W4KE27D-W | 240   | 7     | 3000   | 470-520 | 84  | 60mm | 60W        |
| MTGA607W3KB22D-W | 240   | 7     | 4000   | 470-520 | 84  | 60mm | 60W        |
| MTGA607W4KB22D-W | 240   | 7     | 4000   | 470-520 | 84  | 60mm | 60W        |

# ▶ A60 12W

The range of Machtig LED retro fit lamps is suitable for both domestic and commercial projects.

| Model             | Volts | Watts | Kelvin | Lumen   | CRI | Dia  | Equiv. to* |
|-------------------|-------|-------|--------|---------|-----|------|------------|
| MTGA6012W3KE27D-W | 240   | 12    | 3000   | 800-880 | 84  | 60mm | 75W        |
| MTGA6012W4KB22D-W | 240   | 12    | 3000   | 800-880 | 84  | 60mm | 75W        |
| MTGA6012W3KB22D-W | 240   | 12    | 4000   | 800-880 | 84  | 60mm | 75W        |
| MTGA6012W4KE27D-W | 240   | 12    | 4000   | 800-880 | 84  | 60mm | 75W        |