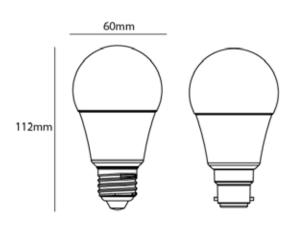

## ▶ A60 11W E27

The range of Machtig LED retro fit lamps is suitable for both domestic and commercial projects.

| Model                   | Volts |    |      |     |   |      |     |
|-------------------------|-------|----|------|-----|---|------|-----|
| MTGA60DOUBLECLICKDIME27 | 240   | 11 | 3000 | 880 | - | 60mm | 60W |

## ▶ A60 11W B22

The range of Machtig LED retro fit lamps is suitable for both domestic and commercial projects.

| Model                   |     |   |      |     |   |      | Equiv. to* |
|-------------------------|-----|---|------|-----|---|------|------------|
| MTGA60DOUBLECLICKDIME27 | 240 | П | 3000 | 880 | - | 60mm | 60W        |

## ▶ A60 12W E27

The range of Machtig LED retro fit lamps is suitable for both domestic and commercial projects.

| Model                   | Volts |    |           |     |   |      |     |
|-------------------------|-------|----|-----------|-----|---|------|-----|
| MTGA60DOUBLECLICKCCTE27 | 240   | 12 | 2700/4000 | 880 | _ | 60mm | 60W |

## ▶ A60 12W B22

The range of Machtig LED retro fit lamps is suitable for both domestic and commercial projects.

| Model                   |     |    |           |     |   |      | Equiv. to* |
|-------------------------|-----|----|-----------|-----|---|------|------------|
| MTGA60DOUBLECLICKCCTB22 | 240 | 12 | 2700/4000 | 880 | - | 60mm | 60W        |

# ▶ A60 7W

The range of Machtig LED retro fit lamps is suitable for both domestic and commercial projects.

| Model            | Volts | Watts | Kelvin | Lumen   | CRI | Dia  | Equiv. to* |
|------------------|-------|-------|--------|---------|-----|------|------------|
| MTGA607W3KE27D-W | 240   | 7     | 3000   | 470-520 | 84  | 60mm | 60W        |
| MTGA607W4KE27D-W | 240   | 7     | 3000   | 470-520 | 84  | 60mm | 60W        |
| MTGA607W3KB22D-W | 240   | 7     | 4000   | 470-520 | 84  | 60mm | 60W        |
| MTGA607W4KB22D-W | 240   | 7     | 4000   | 470-520 | 84  | 60mm | 60W        |

# ▶ A60 12W

The range of Machtig LED retro fit lamps is suitable for both domestic and commercial projects.

| Model             | Volts | Watts | Kelvin | Lumen   | CRI | Dia  | Equiv. to* |
|-------------------|-------|-------|--------|---------|-----|------|------------|
| MTGA6012W3KE27D-W | 240   | 12    | 3000   | 800-880 | 84  | 60mm | 75W        |
| MTGA6012W4KB22D-W | 240   | 12    | 3000   | 800-880 | 84  | 60mm | 75W        |
| MTGA6012W3KB22D-W | 240   | 12    | 4000   | 800-880 | 84  | 60mm | 75W        |
| MTGA6012W4KE27D-W | 240   | 12    | 4000   | 800-880 | 84  | 60mm | 75W        |