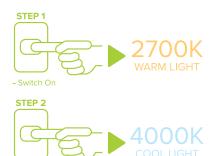

<sup>\*</sup>Light output based on Halogen bulb.

Double click dimmable lamp exclusively produced by Machtig LED.

- Switch Off / Switch On