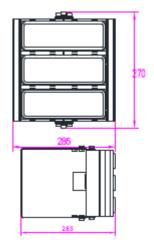

## **Technical Data**

| Innut  | Voltage | 240V  |
|--------|---------|-------|
| IIIput | voitage | 240 V |

Wattage 240W

Lumens 25,000lm

**Dimensions** 285x270x287

Rated Lifetime

50,000 hours

Mounting

Bracket or Pole

Beam Angle 60°

**IP Rating** IP65

CRI Ra>70

CCT

5000K

Product Code

MTGFLPT240W5K-IP65-