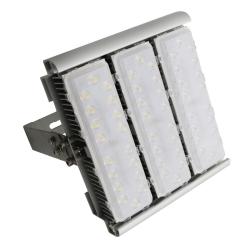

## **Modular Floodlight 240W**

Square Modular Floodlight luminaire designed for use in exterior, industrial and commercial applications.

General Innovation Australia Pty Ltd is a registered responsible supplier.

## **Technical Data**

| Innut  | Voltage | 240V  |
|--------|---------|-------|
| IIIput | voitage | 240 V |

Wattage 240W

Lumens 25,000lm

**Dimensions** 285x270x287

Rated Lifetime

50,000 hours

Mounting

Bracket or Pole

Beam Angle 60°

**IP Rating** IP65

CRI Ra>70

CCT

5000K

Product Code

MTGFLPT240W5K-IP65-