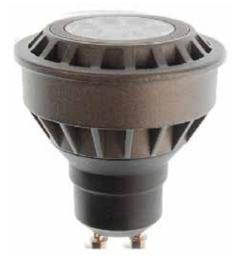

# ▶ GU107.5W-B

The range of Machtig LED retro fit lamps is suitable for both domestic and commercial projects.

Designed by world leading engineers, this LED lamp delivers an industry leading light output, with a lifetime of up to 50,000 hours.

| Model               | Volts |     |      |         |    |      | Equiv. to* |
|---------------------|-------|-----|------|---------|----|------|------------|
| MTGGU107.5W3KD-60-B | 240   | 7.5 | 3000 | 500-550 | 84 | 50mm | 50W        |
| MTGGU107.5W4KD-60-B | 240   | 7.5 | 4000 | 500-550 | 84 | 50mm | 50W        |