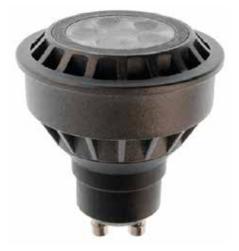

# ▶ GU106.5W-B

The range of Machtig LED retro fit lamps is suitable for both domestic and commercial projects.

Designed by world leading engineers, this LED lamp delivers an industry leading light output, with a lifetime of up to 50,000 hours.

| Model               | Volts |     |      |     |    |      |     |
|---------------------|-------|-----|------|-----|----|------|-----|
| MTGGU106.5W3KD-36-B | 240   | 6.5 | 3000 | 350 | 84 | 50mm | 35W |