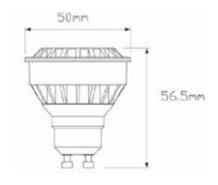

# **GU106.5W**

The range of Machtig LED retro fit lamps is suitable for both domestic and commercial projects.

Designed by world leading engineers, this LED lamp delivers an industry leading light output, with a lifetime of up to 50,000 hours.

| Model                |     | Watts |      |     | CRI |      | Equiv. to* |
|----------------------|-----|-------|------|-----|-----|------|------------|
| MTGGU106.5W27KD-36-W | 240 | 6.5   | 2700 | 350 | 84  | 50mm | 35W        |
| MTGGU106.5W3KD-36-W  | 240 | 6.5   | 3000 | 350 | 84  | 50mm | 35W        |