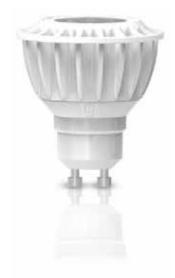

# **GU106.5W**

The range of Machtig LED retro fit lamps is suitable for both domestic and commercial projects.

Designed by world leading engineers, this LED lamp delivers an industry leading light output, with a lifetime of up to 50,000 hours.

| Model                |     | Watts |      |     | CRI |      | Equiv. to* |
|----------------------|-----|-------|------|-----|-----|------|------------|
| MTGGU106.5W27KD-36-W | 240 | 6.5   | 2700 | 350 | 84  | 50mm | 35W        |
| MTGGU106.5W3KD-36-W  | 240 | 6.5   | 3000 | 350 | 84  | 50mm | 35W        |