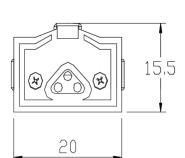

## **LS2-3K**

Machtig LED strip lighting is an ideal lighting solution for any indoor lighting project.

Designed by world leading engineers, this LED downlight delivers an industry leading light output, with a lifetime of up to 25 years.

PRODUCT CODES

MTGLS224V3K260

MTGLS224V3K560

MTGLS224V3K860

MTGLS224V3K1160

General Innovation Australia is a registered responsible supplier.

Warranty Terms & Conditions available on request

| Wattage 18w/m Lumens 1200lm/m     | Input Voltage  | 24VDC              |
|-----------------------------------|----------------|--------------------|
| Lumens 1200lm/m                   | Wattage        | 18w/m              |
|                                   | Lumens         | 1200lm/m           |
| Lifetime (L70) 50000hours         | Lifetime (L70) | 50000hours         |
| <b>Lengths</b> 260,560,860,1160mm | Lengths        | 260,560,860,1160mm |
| <b>CRI</b> 80                     | CRI            | 80                 |
| <b>CCT</b> 3000K                  | ССТ            | 3000K              |
| Beam Angle 120°                   | Beam Angle     | 120°               |