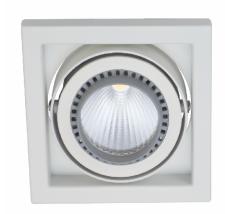

## **Square Multi Adjust Shoplight**

Recessed square shoplight designed for use in interior application and commercial applications.

General Innovation Australia Pty Ltd is a registered responsible supplier.

## **Technical Data**

Input Voltage 240V

Wattage 28W

Lumens 2350lm

**Dimensions** 175x175 cutout

**Lifetime (L70)** 50,000 hours

**Mounting** Recessed

Beam Angle 60°

IP Rating IP20

**CRI** 80

**CCT** 4000K

Product Code MTGL28W4KSQ-W-90