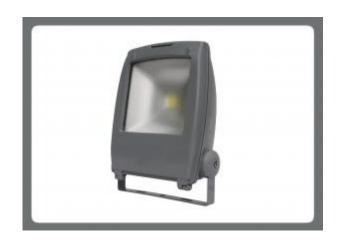

## **Rectangular Floodlight**

Floodlight luminaire designed for use in exterior, industrial and commercial applications.

General Innovation Australia Pty Ltd is a registered responsible supplier.

Warranty terms and conditions available upon request

## **Technical Data**

Input Voltage 240V

Wattage 100W

Lumens 9,000lm

Dimensions 490x360x120

Rated Lifetime 50,000 hours

Mounting Bracket/Surface

Beam Angle Flood

**IP Rating** IP65

CRI Ra>70

**CCT** 5000K

Product Code MTGFL100W5K-IP65-B-R