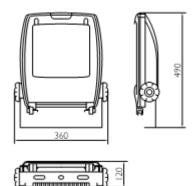

## **Technical Data**

Input Voltage 240V

Wattage 100W

Lumens 9,000lm

Dimensions 490x360x120

Rated Lifetime 50,000 hours

Mounting Bracket/Surface

Beam Angle Flood