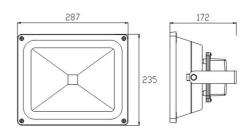

Warranty terms and conditions available upon request

| <b>Technical Data</b> |                     |
|-----------------------|---------------------|
| Input Voltage         | 240V                |
| Wattage               | 50W                 |
| Lumens                | 4500lm              |
| Dimensions            | 287 * 235 * 172 mm  |
| Lifetime (L70)        | 50,000 hours        |
| Mounting              | Surface Bracket     |
| Beam Angle            | Wide Flood          |
| IP Rating             | IP65                |
| CRI                   | 80                  |
| ССТ                   | 5000K               |
| Product Code          | MTGFL50W5K-IP65-B-S |