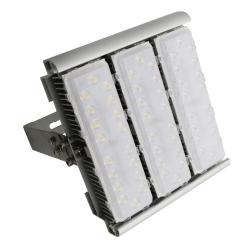

## **Modular Floodlight**

Square Modular Floodlight luminaire designed for use in exterior, industrial and commercial applications.

General Innovation Australia Pty Ltd is a registered responsible supplier.

## **Technical Data**

Input Voltage 240V

Wattage 150W

**Lumens** 14,250lm

Dimensions 270x285x245

Rated Lifetime

50,000 hours

Mounting

Bracket or Pole

Beam Angle

60°

**IP Rating** IP65

CRI

Ra>70

CCT

5000K

Product Code

MTGFLPT150W5K-IP65-S