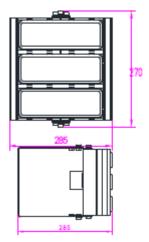

## **Technical Data**

Input Voltage 240V

Wattage 150W

**Lumens** 14,250lm

Dimensions 270x285x245

Rated Lifetime

50,000 hours

Mounting