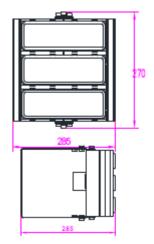

## **Technical Data**

Input Voltage 240V

Wattage 180W

**Lumens** 19,990lm

**Dimensions** 285x270x287

Rated Lifetime

50,000 hours

Mounting

Bracket or Pole

Beam Angle 60°

**IP Rating** IP65

CRI

Ra>70

CCT

5000K

Product Code