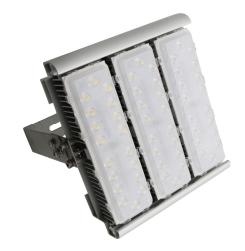

## **Modular Floodlight 180W**

Square Modular Floodlight luminaire designed for use in exterior, industrial and commercial applications.

General Innovation Australia Pty Ltd is a registered responsible supplier.

## **Technical Data**

Input Voltage 240V

Wattage 180W

**Lumens** 19,990lm

**Dimensions** 285x270x287

Rated Lifetime

50,000 hours

Mounting

Bracket or Pole

Beam Angle 60°

**IP Rating** IP65

CRI

Ra>70

CCT

5000K

Product Code