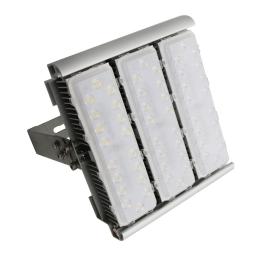

## **Modular Floodlight 300W**

Square Modular Floodlight luminaire designed for use in exterior, industrial and commercial applications.

General Innovation Australia Pty Ltd is a registered responsible supplier.

## **Technical Data**

Input Voltage 240V

Wattage 300W

Lumens 31,500lm

**Dimensions** 285x270xtbc

Rated Lifetime

50,000 hours

Mounting

Bracket or Pole

Beam Angle

60°

**IP Rating** IP65

CRI

Ra>70

CCT

5000K

Product Code

MTGFLPT300W5K-IP65-

FL2A

Please contact your Machtig LED Illumination representative to discuss the specific details for your project.