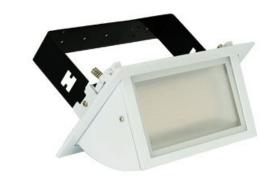

## **Square Adjustable Shoplight**

Recessed or Bracket mounted square shoplight designed for use in interior application and commercial applications.

General Innovation Australia Pty Ltd is a registered responsible supplier.

## **Technical Data**

Input Voltage 240V

Wattage 35W

Lumens 3000lm

**Dimensions** 220x130x110 cutout

**Lifetime (L70)** 50,000 hours

**Mounting** Recessed

Beam Angle 60°

IP Rating IP20

**CRI** 80

**CCT** 4000K

Product Code MTGSL35W4K-W-SQ

Please contact your Machtig LED Illumination representative to discuss the specific details for your project.