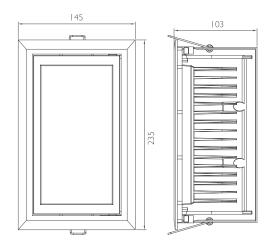

## ▶ Snorkel Downlight

| Model    | Volts | Watts | Kelvin    | Lumen | CRI   | Cutout |
|----------|-------|-------|-----------|-------|-------|--------|
| MTGSL28W | 240   | 28    | 3000/4000 | 2600  | 80/90 | 190mm  |
| MTGSL46W | 240   | 46    | 3000/4000 | 4100  | 80/90 | 245mm  |
| MTGSL54W | 240   | 54    | 3000/4000 | 4900  | 80/90 | 245mm  |