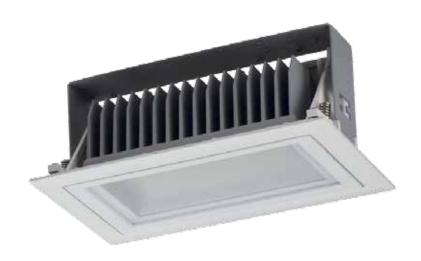

## ▶ Snorkel Downlight

| Model    | Volts | Watts | Kelvin    | Lumen | CRI   | Cutout |
|----------|-------|-------|-----------|-------|-------|--------|
| MTGSL28W | 240   | 28    | 3000/4000 | 2600  | 80/90 | 190mm  |
| MTGSL46W | 240   | 46    | 3000/4000 | 4100  | 80/90 | 245mm  |
| MTGSL54W | 240   | 54    | 3000/4000 | 4900  | 80/90 | 245mm  |