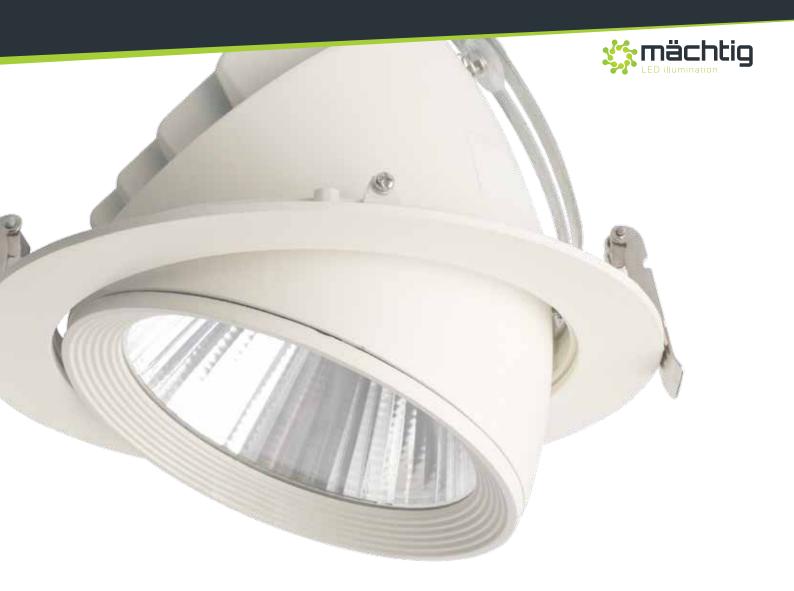

## ▶ Snorkel Downlight

| Model    | Volts | Watts | Kelvin    | Lumen | CRI   | Cutout |
|----------|-------|-------|-----------|-------|-------|--------|
| MTGSL28W | 240   | 28    | 3000/4000 | 2600  | 80/90 | 190mm  |
| MTGSL46W | 240   | 46    | 3000/4000 | 4100  | 80/90 | 245mm  |
| MTGSL54W | 240   | 54    | 3000/4000 | 4900  | 80/90 | 245mm  |