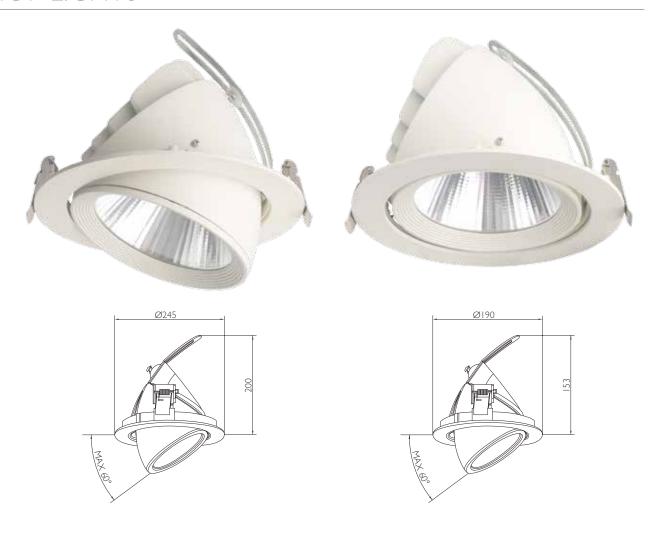

## ▶ Snorkel Downlight

| Model    | Volts | Watts | Kelvin    | Lumen | CRI   | Cutout |
|----------|-------|-------|-----------|-------|-------|--------|
| MTGSL28W | 240   | 28    | 3000/4000 | 2600  | 80/90 | 190mm  |
| MTGSL46W | 240   | 46    | 3000/4000 | 4100  | 80/90 | 245mm  |
| MTGSL54W | 240   | 54    | 3000/4000 | 4900  | 80/90 | 245mm  |