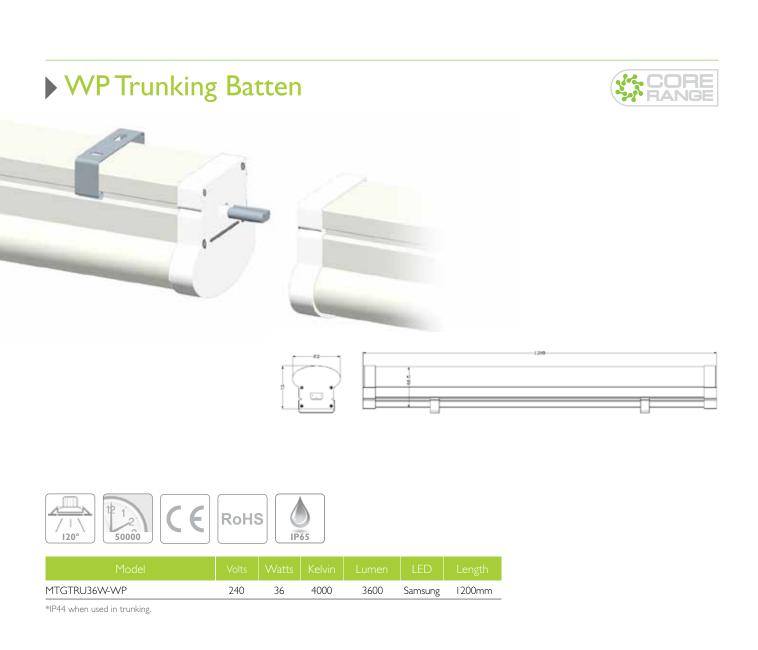

s you can save up to 50% on your energy costs using LED.
- All of our luminaires can be provided with dimming compatibility.
- Our trunking system offers up to 50,000 hours functional life and a full replacement warranty.
- We have Photometric data, LM79 and LM80 reports plus compliance for all of the luminaires in this range.
- General Innovation Australia is a registered responsible supplier.
- Warranty Terms & Conditions available on request.



## TRUNKING SYSTEM



## Trunking System

- End to end connection for continuous light
- Suspended option







| Model     | Volts | Watts | Kelvin    | Lumen | CRI | Dimensions  |
|-----------|-------|-------|-----------|-------|-----|-------------|
| MTGTRU39W | 240   | 39    | 3000/4000 | 3000  | 84  | 165×80×1200 |



# TRUNKING SYSTEM









# BATTENS

- Efficient, simple luminaires that mount onto either the Ceiling or Wall providing an even spread of general illumination in a room. Ideal for CarParks, Construction and for Back of House environments.
- Whether you are upgrading, or building a new commercial space, the Machtig range has the luminaire to suit your project.
- All of our luminaires are UV, IR and Flicker free.
- Efficient LED technology means you can save up to 50% on your energy costs using LED
- Our battens provide up to 50,000 hours functional life and a full replacement warranty.
- We have Photometric data, LM79 and LM80 reports plus compliance for all of the luminaires in this range.
- Emergency 120m backup.
- General Innovation Australia is a registered responsible supplier.
- Warranty Terms & Conditi