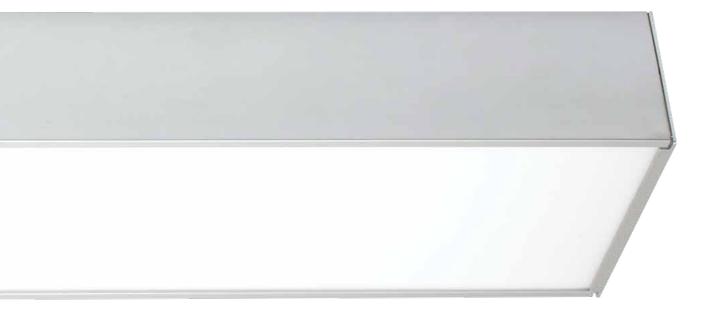

# TRUNKING SYSTEM

- Efficient, simple luminaires that fit smoothly, end to end, giving you a continuous line of illumination – perfect for Retail and Hospitality spaces. Whether you are upgrading, or building a new commercial space, the Machtig range has the luminaire to suit your project.
- All of our luminaires are UV, IR and Flicker free.
- Efficient LED technology means you can save up to 50% on your energy costs using LED.
- All of our luminaires can be provided with dimming compatibility.
- Our trunking system offers up to 50,000 hours functional life and a full replacement warranty.
- We have Photometric data, LM79 and LM80 reports plus compliance for all of the luminaires in this range.
- General Innovation Australia is a registered responsible supplier.
- Warranty Terms & Conditions available on request.

## TRUNKING SYSTEM

## Trunking System

- End to end connection for continuous light
- Suspended option

| Model     | Volts | Watts | Kelvin    | Lumen | CRI | Dimensions  |
|-----------|-------|-------|-----------|-------|-----|-------------|
| MTGTRU39W | 240   | 39    | 3000/4000 | 3000  | 84  | 165×80×1200 |