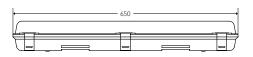

#### Opal WP Batten

| Model         |     |    |           |      |         |        |
|---------------|-----|----|-----------|------|---------|--------|
| MTGWP18W-600  | 240 | 18 | 4000/5000 | 1800 | Samsung | 600mm  |
| MTGWP18W-1200 | 240 | 18 | 4000/5000 | 1800 | Samsung | 1200mm |
| MTGWP28W-1200 | 240 | 28 | 4000/5000 | 2500 | Samsung | 1200mm |
| MTGWP36W-1200 | 240 | 36 | 4000/5000 | 3600 | Samsung | 1200mm |