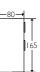

## Trunking System

- End to end connection for continuous light
- Suspended option

| Model     | Volts | Watts | Kelvin    | Lumen | CRI | Dimensions  |
|-----------|-------|-------|-----------|-------|-----|-------------|
| MTGTRU39W | 240   | 39    | 3000/4000 | 3000  | 84  | 165×80×1200 |