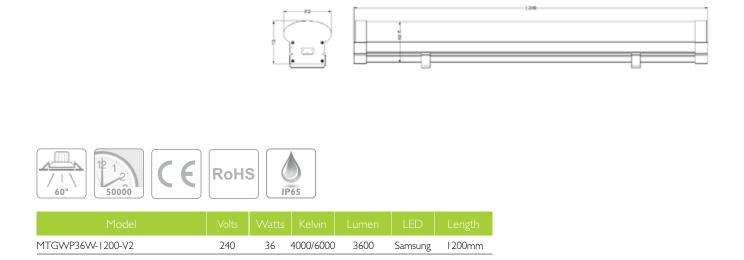

#### BATTENS

#### Opal WP Batten

| Model         |     |    |           |      |         |        |
|---------------|-----|----|-----------|------|---------|--------|
| MTGWP18W-600  | 240 | 18 | 4000/5000 | 1800 | Samsung | 600mm  |
| MTGWP18W-1200 | 240 | 18 | 4000/5000 | 1800 | Samsung | 1200mm |
| MTGWP28W-1200 | 240 | 28 | 4000/5000 | 2500 | Samsung | 1200mm |
| MTGWP36W-1200 | 240 | 36 | 4000/5000 | 3600 | Samsung | 1200mm |