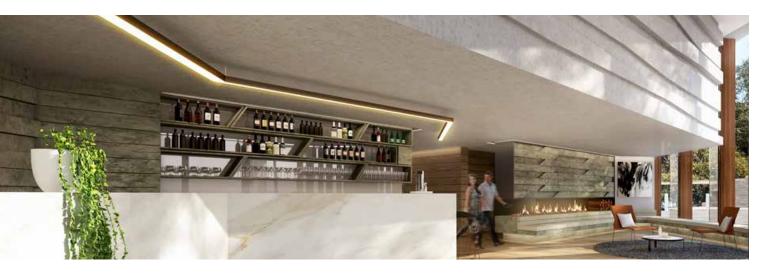

# TRUNKING SYSTEM

- Efficient, simple luminaires that fit smoothly, end to end, giving you a continuous line of illumination – perfect for Retail and Hospitality spaces. Whether you are upgrading, or building a new commercial space, the Machtig range has the luminaire to suit your project.
- All of our luminaires are UV, IR and Flicker free.
- Efficient LED technology means you can save up to 50% on your energy costs using LED.
- All of our luminaires can be provided with dimming compatibility.
- Our trunking system offers up to 50,000 hours functional life and a full replacement warranty.
- We have Photometric data, LM79 and LM80 reports plus compliance for all of the luminaires in this range.
- General Innovation Australia is a registered responsible supplier.
- Warranty Terms & Conditions available on request.

## TRUNKING SYSTEM

## Trunking System

- End to end connection for continuous light
- Suspended option

| Model     | Volts | Watts | Kelvin    | Lumen | CRI | Dimensions  |
|-----------|-------|-------|-----------|-------|-----|-------------|
| MTGTRU39W | 240   | 39    | 3000/4000 | 3000  | 84  | 165×80×1200 |