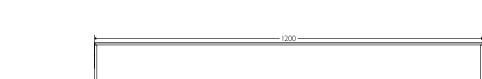

## Trunking System

- End to end connection for continuous light
- Suspended option

| Model     | Volts | Watts | Kelvin    | Lumen | CRI | Dimensions  |
|-----------|-------|-------|-----------|-------|-----|-------------|
| MTGTRU39W | 240   | 39    | 3000/4000 | 3000  | 84  | 165×80×1200 |