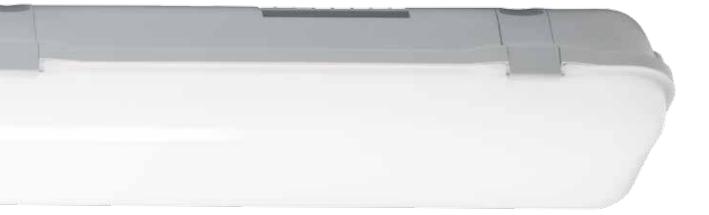

#### Opal WP Batten

| Model         |     |    |           |      |         |        |
|---------------|-----|----|-----------|------|---------|--------|
| MTGWP18W-600  | 240 | 18 | 4000/5000 | 1800 | Samsung | 600mm  |
| MTGWP18W-1200 | 240 | 18 | 4000/5000 | 1800 | Samsung | 1200mm |
| MTGWP28W-1200 | 240 | 28 | 4000/5000 | 2500 | Samsung | 1200mm |
| MTGWP36W-1200 | 240 | 36 | 4000/5000 | 3600 | Samsung | 1200mm |