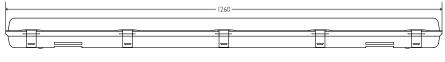

## Trunking System

- End to end connection for continuous light
- Suspended option

| Model     | Volts | Watts | Kelvin    | Lumen | CRI | Dimensions  |
|-----------|-------|-------|-----------|-------|-----|-------------|
| MTGTRU39W | 240   | 39    | 3000/4000 | 3000  | 84  | 165×80×1200 |