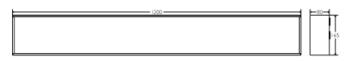

## **CONTINUOUS TRUNKING SYSTEM**

LED recessed downlight suitable for use in retail or commercial lighting application indoors. For use in interior, domestic, retail, hospitality and commercial applications.

## **Technical Data**

**Input Voltage** 240V

> Wattage 39W

Lumens 3000lm

**Dimensions** 1200x165x80mm

Lifetime (L70) 25,000 hours

**Mounting** Surface/Suspended

**Beam Angle** 

120°

IP Rating N/A

CRI Ra80

CCT

3000K or 4000K

Product Code MTGTRU39W